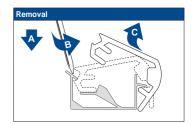

## Installation TopFix / RecessFix [R1]

Do not damage the product when using a sharp knife to open the packaging! Fitting screws: Use a size-2 screwdriver (POZIDRIVE) or use an electric screwdriver at it's lowest torque. Rail removal: Use a flat screwdriver of max. 6 mm wide. Only