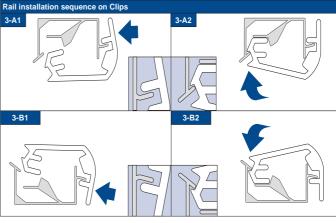

## Installation TopFix / RecessFix [R1]

Do not damage the product when using a sharp knife to open the packaging! Fitting screws: Use a size-2 screwdriver (POZIDRIVE) or use an electric screwdriver at it's lowest torque. Rail removal: Use a flat screwdriver of max. 6 mm wide. Only