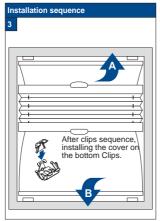

## Installation TopFix / RecessFix [R1]

Do not damage the product when using a sharp knife to open the packaging! Fitting screws: Use a size-2 screwdriver (POZIDRIVE) or use an electric screwdriver at it's lowest torque. Rail removal: Use a flat screwdriver of max. 6 mm wide. Only