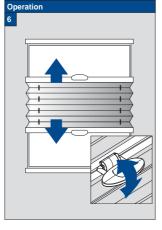

## FaceFix installation to a window frame / wall [F1]

Do not damage the product when using a sharp knife to open the packaging! Fitting screws: Use a size-2 screwdriver (PO-ZIDRIVE) or use an electric screwdriver at it's lowest torque. Rail removal: Use a flat screwdriver of max. 6 mm wide. Only