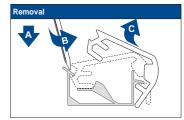

## Installation TopFix / RecessFix [R1]

Do not damage the product when using a sharp knife to open the packaging! Fitting screws: Use a size-2 screwdriver (POZIDRIVE) or use an electric screwdriver at it's lowest torque. Rail removal: Use a flat screwdriver of max. 6 mm wide. Only