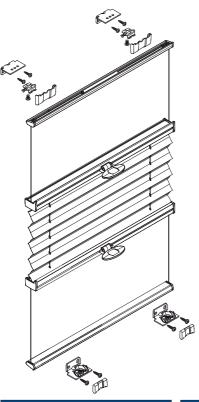

## Installation TopFix / RecessFix [R1]

Do not damage the product when using a sharp knife to open the packaging! Fitting screws: Use a size-2 screwdriver (POZIDRIVE) or use an electric screwdriver at it's lowest torque. Rail removal: Use a flat screwdriver of max. 6 mm wide. Only