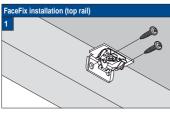

## FaceFix installation to a window frame / wall [F1]

Do not damage the product when using a sharp knife to open the packaging! Fitting screws: Use a size-2 screwdriver (PO-ZIDRIVE) or use an electric screwdriver at it's lowest torque. Rail removal: Use a flat screwdriver of max. 6 mm wide. Only