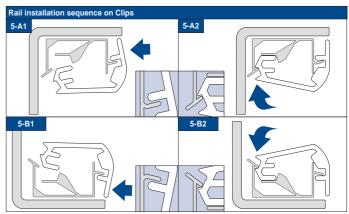

## FaceFix installation to a window frame / wall [F1]

Do not damage the product when using a sharp knife to open the packaging! Fitting screws: Use a size-2 screwdriver (PO-ZIDRIVE) or use an electric screwdriver at it's lowest torque. Rail removal: Use a flat screwdriver of max. 6 mm wide. Only