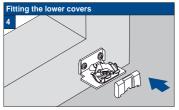

## Installation TopFix / RecessFix [R1]

Do not damage the product when using a sharp knife to open the packaging! Fitting screws: Use a size-2 screwdriver (POZIDRIVE) or use an electric screwdriver at it's lowest torque. Rail removal: Use a flat screwdriver of max. 6 mm wide. Only