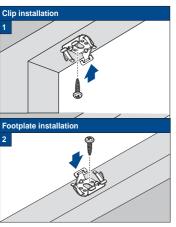

## FaceFix installation to a window frame / wall [F1]

Do not damage the product when using a sharp knife to open the packaging! Fitting screws: Use a size-2 screwdriver (PO-ZIDRIVE) or use an electric screwdriver at it's lowest torque. Rail removal: Use a flat screwdriver of max. 6 mm wide. Only