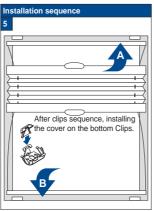

## FaceFix installation to a window frame / wall [F1]

Do not damage the product when using a sharp knife to open the packaging! Fitting screws: Use a size-2 screwdriver (PO-ZIDRIVE) or use an electric screwdriver at it's lowest torque. Rail removal: Use a flat screwdriver of max. 6 mm wide. Only