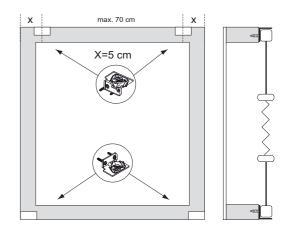

## FaceFix installation to a window frame / wall [F1]

Do not damage the product when using a sharp knife to open the packaging! Fitting screws: Use a size-2 screwdriver (PO-ZIDRIVE) or use an electric screwdriver at it's lowest torque. Rail removal: Use a flat screwdriver of max. 6 mm wide. Only