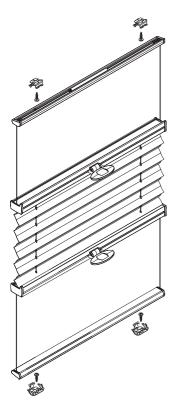

## Installation TopFix / RecessFix [R1]

Do not damage the product when using a sharp knife to open the packaging! Fitting screws: Use a size-2 screwdriver (POZIDRIVE) or use an electric screwdriver at it's lowest torque. Rail removal: Use a flat screwdriver of max. 6 mm wide. Only