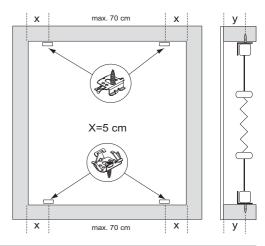

| Product width | Number of parts |   |   |
|---------------|-----------------|---|---|
|               | R               |   |   |
| 0 - 80 cm     | 4               | 4 | 4 |
| 81 - 150 cm   | 6               | 6 | 6 |

## FaceFix installation to a window frame / wall [F1]

Do not damage the product when using a sharp knife to open the packaging! Fitting screws: Use a size-2 screwdriver (PO-ZIDRIVE) or use an electric screwdriver at it's lowest torque. Rail removal: Use a flat screwdriver of max. 6 mm wide. Only