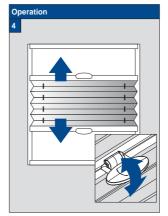

## Installation TopFix / RecessFix [R1]

Do not damage the product when using a sharp knife to open the packaging! Fitting screws: Use a size-2 screwdriver (POZIDRIVE) or use an electric screwdriver at it's lowest torque. Rail removal: Use a flat screwdriver of max. 6 mm wide. Only