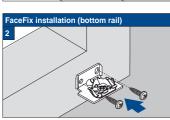

## FaceFix installation to a window frame / wall [F1]

Do not damage the product when using a sharp knife to open the packaging! Fitting screws: Use a size-2 screwdriver (PO-ZIDRIVE) or use an electric screwdriver at it's lowest torque. Rail removal: Use a flat screwdriver of max. 6 mm wide. Only