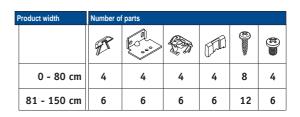

| Product width | Number of parts |   |   |
|---------------|-----------------|---|---|
|               | R               |   |   |
| 0 - 80 cm     | 4               | 4 | 4 |
| 81 - 150 cm   | 6               | 6 | 6 |