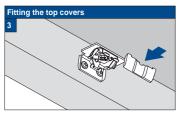

## FaceFix installation to a window frame / wall [F1]

Do not damage the product when using a sharp knife to open the packaging! Fitting screws: Use a size-2 screwdriver (PO-ZIDRIVE) or use an electric screwdriver at it's lowest torque. Rail removal: Use a flat screwdriver of max. 6 mm wide. Only