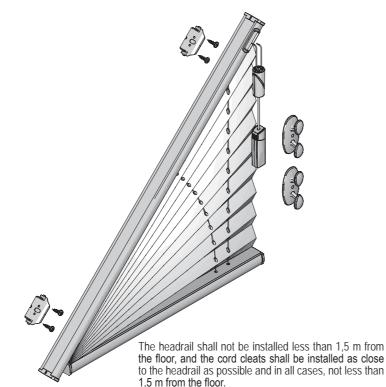

an 1,5 m from talled as close not less than 1,5 m from the floor.

| The headrail shall not be installed loss the                                              |
|-------------------------------------------------------------------------------------------|
| The headrail shall not be installed less the the floor, and the cord cleats shall be inst |

The headrail shall not be installed less than 1,5 m from the floor, and the cord cleats shall be installed as close to the headrail as possible and in all cases, not less than 1,5 m from the floor.

Subject to technical changes