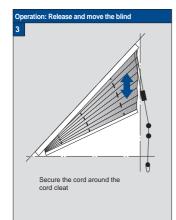

losed, to prevent malfunctioning from using too thick screw heads!



WARNING

Young children can be strangled by loops in pull cords, chains, tapes and inner cords that operate the product. They can also wrap cords around their necks. To avoid strangulation and entanglement, keep cords out of

reach of young children. Move beds, cots and furniture away from window covering cords. Do not tie cords together. Make sure cords do not twist and create a loop. Install and use the included safety devices according to the installation instructions on these devices to reduce possibility of such an accident. According to EN 13120

26-03-2014



Product width Number of parts 0 ÇLQ 0 - 55 cm 2 4 1 56 - 100 cm 3 6 1 101 - 145 cm 4 8 1 146 - 190 cm 5 10 1 6 12 191 - 230 cm 1







Rail installation





Subject to technical changes