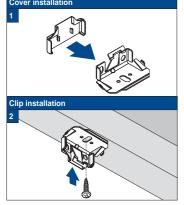

# Installation TopFix / RecessFix [R1]

Do not damage the product when using a sharp knife to open the packaging! Fitting screws: Use a size-2 screwdriver (PO-ZIDRIVE) or use an electric screwdriver at it's lowest torque. Rail removal: Use a flat screwdriver of max. 6 mm wide. Only

use the original screws enclosed, to prevent malfunctioning from using too thick screw heads!

Young children can be strangled by loops in pull cords, chains, tapes and inner cords that operate the product. They can also wrap cords around their necks. To avoid strangulation and entanglement, keep cords out of