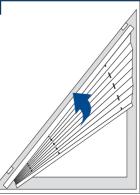

|  |      | //    |
|--|------|-------|
|  |      |       |
|  |      |       |
|  |      |       |
|  |      |       |
|  | 11 1 | 1//// |

The headrail shall not be installed less than 1,5 m from the floor, and the cord cleats shall be installed as close to the headrail as possible and in all cases, not less than 1,5 m from the floor.