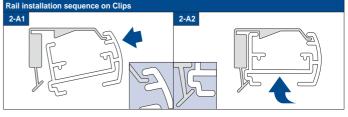

26-03-2014

Product width Number of parts 0 ÇLQ 0 - 55 cm 2 4 1 56 - 100 cm 3 6 1 101 - 145 cm 4 8 1 146 - 190 cm 5 10 1 6 12 191 - 230 cm 1

Rail installation

Subject to technical changes