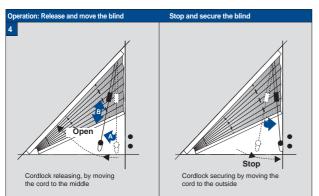

o not tie cords together. Make sure cords do not twist and create a loop. Install and use the included safety devices according to the installation instructions on these devices to reduce possibility of such an accident. According to EN 13120

| Product width | Number of parts |        |   |          |
|---------------|-----------------|--------|---|----------|
|               | L'              | (<br>) | 9 | <u> </u> |
| 0 - 55 cm     | 2               | 2      | 2 | 1        |
| 56 - 100 cm   | 3               | 3      | 3 | 1        |
| 101 - 145 cm  | 4               | 4      | 4 | 1        |
| 146 - 190 cm  | 5               | 5      | 5 | 1        |
| 191 - 230 cm  | 6               | 6      | 6 | 1        |





an 1,5 m from talled as close not less than 1,5 m from the floor.









# Installation TopFix / RecessFix [R1]

Do not damage the product when using a sharp knife to open the packaging! Fitting screws: Use a size-2 screwdriver (PO-ZIDRIVE) or use an electric screwdriver at it's lowest torque. Rail removal: Use a flat screwdriver of max. 6 mm wide. Only

use the original screws enclosed, to prevent malfunctioning from using too thick screw heads!



# WARNING

Young children can be strangled by loops in pull cords, chains, tapes and inner cords that operate the product. They can also wrap cords around their necks. To avoid strangulation and entanglement, keep cords out of

reach of young children. Move beds, cots and furniture away from window covering cords. Do not tie cords together. Make sure cords do not twist and create a loop. Install and use the incl