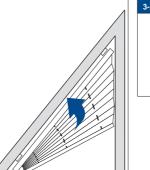

| 6 | 1        |





The headrail shall not be installed less than 1,5 m from the floor, and the cord cleats shall be installed as close to the headrail as possible and in all cases, not less than 1,5 m from the floor.





Subject to technical changes







### FaceFix installation to a window frame / wall [F1]

Do not damage the product when using a sharp knife to open the packaging! Fitting screws: Use a size-2 screwdriver (PO-ZIDRIVE) or use an electric screwdriver at it's lowest torque. Rail removal: Use a flat screwdriver of max. 6 mm wide. Only

use the original screws enclosed, to prevent malfunctioning from using too thick screw heads!



WARNING

Young children can be strangled by loops in pull cords, chains, tapes and inner cords that operate the product. They can also wrap cords around their necks. To avoid strangulation and entanglement, keep cords out of

reach of young children. Move beds, cots and furniture away from window covering cords. Do not tie cords together. Make sure cords do not twist and create a loop. Install