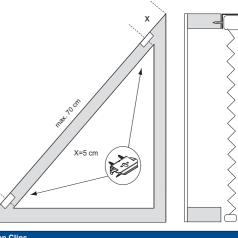

| The headrail shall not be installed loss the                                              |
|-------------------------------------------------------------------------------------------|
| The headrail shall not be installed less the the floor, and the cord cleats shall be inst |

The headrail shall not be installed less than 1,5 m from the floor, and the cord cleats shall be installed as close to the headrail as possible and in all cases, not less than 1,5 m from the floor.

Subject to technical changes