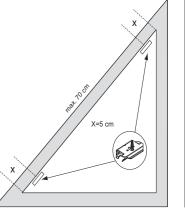

The headrail shall not be installed less than 1,5 m from the floor, and the cord cleats shall be installed as close to the headrail as possible and in all cases, not less than 1,5 m from the floor.

Subject to technical changes