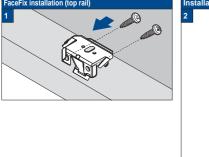

### FaceFix installation to a window frame / wall [F1]

Do not damage the product when using a sharp knife to open the packaging! Fitting screws: Use a size-2 screwdriver (PO-ZIDRIVE) or use an electric screwdriver at it's lowest torque. Rail removal: Use a flat screwdriver of max. 6 mm wide. Only

use the original screws enclosed, to prevent malfunctioning from using too thick screw heads!

WARNING

Young children can be strangled by loops in pull cords, chains, tapes and inner cords that operate the product. They can also wrap cords around their necks. To avoid strangulation and entanglement, keep cords out of