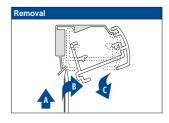

not tie cords together. Make sure cords do not twist and create a loop. Install and use the included safety devices according to the installation instructions on these devices to reduce possibility of such an accident. According to EN 13120

| Product width | Number of parts |        |   |          |
|---------------|-----------------|--------|---|----------|
|               | L'              | (<br>) | 9 | <u> </u> |
| 0 - 55 cm     | 2               | 2      | 2 | 1        |
| 56 - 100 cm   | 3               | 3      | 3 | 1        |
| 101 - 145 cm  | 4               | 4      | 4 | 1        |
| 146 - 190 cm  | 5               | 5      | 5 | 1        |
| 191 - 230 cm  | 6               | 6      | 6 | 1        |





an 1,5 m from talled as close not less than 1,5 m from the floor.









# Installation TopFix / RecessFix [R1]

Do not damage the product when using a sharp knife to open the packaging! Fitting screws: Use a size-2 screwdriver (PO-ZIDRIVE) or use an electric screwdriver at it's lowest torque. Rail removal: Use a flat screwdriver of max. 6 mm wide. Only

use the original screws enclosed, to prevent malfunctioning from using too thick screw heads!



# WARNING

Young children can be strangled by loops in pull cords, chains, tapes and inner cords that operate the product. They can also wrap cords around their necks. To avoid strangulation and entanglement, keep cords out of

reach of young children. Move beds, cots and furniture away from window covering cords. Do not tie cords together. Make sure cords do not twist and create a loop. Install and use the includ