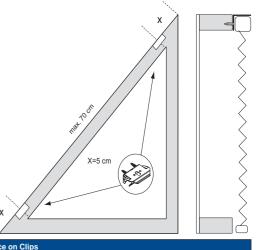

### FaceFix installation to a window frame / wall [F1]

Do not damage the product when using a sharp knife to open the packaging! Fitting screws: Use a size-2 screwdriver (PO-ZIDRIVE) or use an electric screwdriver at it's lowest torque. Rail removal: Use a flat screwdriver of max. 6 mm wide. Only

use the original screws enclosed, to prevent malfunctioning from using too thick screw heads!

WARNING

Young children can be strangled by loops in pull cords, chains, tapes and inner cords that operate the product. They can also wrap cords around their necks. To avoid strangulation and entanglement, keep cords out of

reach of young children. Move beds, cots and furniture away from window covering cords. Do not tie cords together. Make sure cords do not twist and create a loop. Install and use the included safety devices according to the installation instructions on these devices to reduce possibility of such an accident. According to EN 13120