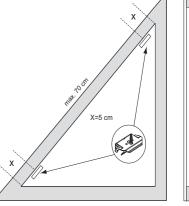

| The headrail shall not be installed loss the                                              |
|-------------------------------------------------------------------------------------------|
| The headrail shall not be installed less the the floor, and the cord cleats shall be inst |

The headrail shall not be installed less than 1,5 m from the floor, and the cord cleats shall be installed as close to the headrail as possible and in all cases, not less than 1,5 m from the floor.

Subject to technical changes

|  |      | //    |
|--|------|-------|
|  |      |       |
|  |      |       |
|  |      |       |
|  |      |       |
|  | 11 1 | 1//// |

The headrail shall not be installed less than 1,5 m from the floor, and the cord cleats shall be installed as close to the headrail as possible and in all cases, not less than 1,5 m from the floor.