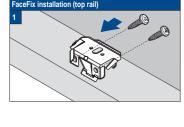

### FaceFix installation to a window frame / wall [F1]

Do not damage the product when using a sharp knife to open the packaging! Fitting screws: Use a size-2 screwdriver (PO-ZIDRIVE) or use an electric screwdriver at it's lowest torque. Rail removal: Use a flat screwdriver of max. 6 mm wide. Only

use the original screws enclosed, to prevent malfunctioning from using too thick screw heads!

WARNING

Young children can be strangled by loops in pull cords, chains, tapes and inner cords that operate the product. They can also wrap cords around their necks. To avoid strangulation and entanglement, keep cords out of

reach of young children. Move beds, cots and furniture away from window covering cords. Do not tie cords together. Make sure cords do not twist and create a loop. Install and use the included safety devices according to the installation instructions on these devices to reduce possibility of such an accident. According to EN 13120