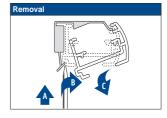

# Installation TopFix / RecessFix [R1]

Do not damage the product when using a sharp knife to open the packaging! Fitting screws: Use a size-2 screwdriver (PO-ZIDRIVE) or use an electric screwdriver at it's lowest torque. Rail removal: Use a flat screwdriver of max. 6 mm wide. Only

use the original screws enclosed, to prevent malfunctioning from using too thick screw heads!

Young children can be strangled by loops in pull cords, chains, tapes and inner cords that operate the product. They can also wrap cords around their necks. To avoid strangulation and entanglement, keep cords out of