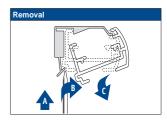

|
|  |      |       |
|  |      |       |
|  |      |       |
|  |      |       |
|  | 11 1 | 1//// |

The headrail shall not be installed less than 1,5 m from the floor, and the cord cleats shall be installed as close to the headrail as possible and in all cases, not less than 1,5 m from the floor.

| Product width | Number of parts |    |           |
|---------------|-----------------|----|-----------|
|               | .8              | Ŷ  | <u>29</u> |
| 0 - 55 cm     | 2               | 4  | 1         |
| 56 - 100 cm   | 3               | 6  | 1         |
| 101 - 145 cm  | 4               | 8  | 1         |
| 146 - 190 cm  | 5               | 10 | 1         |
| 191 - 230 cm  | 6               | 12 | 1         |









Operation: Release and move the blind Stop and secure the blind



26-03-2014

### FaceFix installation to a window frame / wall [F1]

Do not damage the product when using a sharp knife to open the packaging! Fitting screws: Use a size-2 screwdriver (PO-ZIDRIVE) or use an electric screwdriver at it's lowest torque. Rail removal: Use a flat screwdriver of max. 6 mm wide. Only

use the original screws enclosed, to prevent malfunctioning from using too thick screw heads!



WARNING

Young children can be strangled by loops in pull cords, chains, tapes and inner cords that operate the product. They can also wrap cords around their necks. To avoid strangulation and entanglement, keep cords out of

reach of young children. Move beds, cots and furniture away from window covering cords. Do not tie cords together. Make sure cords do not twist and create a loop.