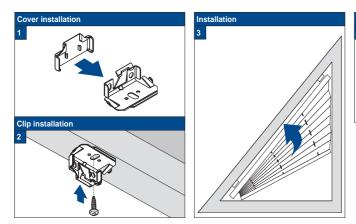

# Installation TopFix / RecessFix [R1]

Do not damage the product when using a sharp knife to open the packaging! Fitting screws: Use a size-2 screwdriver (PO-ZIDRIVE) or use an electric screwdriver at it's lowest torque. Rail removal: Use a flat screwdriver of max. 6 mm wide. Only

use the original screws enclosed, to prevent malfunctioning from using too thick screw heads!

Young children can be strangled by loops in pull cords, chains, tapes and inner cords that operate the product. They can also wrap cords around their necks. To avoid strangulation and entanglement, keep cords out of

use the original screws enclosed, to prevent malfunctioning from using too thick screw heads!