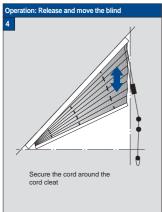

| 6 | 1        |





The headrail shall not be installed less than 1,5 m from the floor, and the cord cleats shall be installed as close to the headrail as possible and in all cases, not less than 1,5 m from the floor.





Subject to technical changes







### FaceFix installation to a window frame / wall [F1]

Do not damage the product when using a sharp knife to open the packaging! Fitting screws: Use a size-2 screwdriver (PO-ZIDRIVE) or use an electric screwdriver at it's lowest torque. Rail removal: Use a flat screwdriver of max. 6 mm wide. Only

use the original screws enclosed, to prevent malfunctioning from using too thick screw heads!



WARNING

Young children can be strangled by loops in pull cords, chains, tapes and inner cords that operate the product. They can also wrap cords around their necks. To avoid strangulation and entanglement, keep cords out of

reach of young children. Move beds, cots and furniture away from window covering cords. Do not tie cords together. Make sure cords do not t