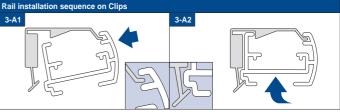

26-03-2014

Product width Number of parts 0 ÇLQ 0 - 55 cm 2 4 1 56 - 100 cm 3 6 1 101 - 145 cm 4 8 1 146 - 190 cm 5 10 1 6 12 191 - 230 cm 1

Rail installation

Subject to technical changes