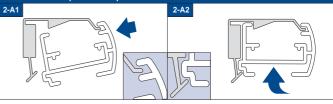

# Installation TopFix / RecessFix [R1]

Do not damage the product when using a sharp knife to open the packaging! Fitting screws: Use a size-2 screwdriver (PO-ZIDRIVE) or use an electric screwdriver at it's lowest torque. Rail removal: Use a flat screwdriver of max. 6 mm wide. Only

use the original screws enclosed, to prevent malfunctioning from using too thick screw heads!

Young children can be strangled by loops in pull cords, chains, tapes and inner cords that operate the product. They can also wrap cords around their necks. To avoid strangulation and entanglement, keep cords out of