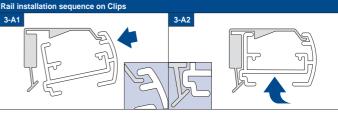

Do not tie cords together. Make sure cords do not twist and create a loop. Install and use the included safety devices according to the installation instructions on these devices to reduce possibility of such an accident. According to EN 13120

| Product width | Number of parts |        |   |          |
|---------------|-----------------|--------|---|----------|
|               | L'              | (<br>) | 9 | <u> </u> |
| 0 - 55 cm     | 2               | 2      | 2 | 1        |
| 56 - 100 cm   | 3               | 3      | 3 | 1        |
| 101 - 145 cm  | 4               | 4      | 4 | 1        |
| 146 - 190 cm  | 5               | 5      | 5 | 1        |
| 191 - 230 cm  | 6               | 6      | 6 | 1        |





an 1,5 m from talled as close not less than 1,5 m from the floor.









# Installation TopFix / RecessFix [R1]

Do not damage the product when using a sharp knife to open the packaging! Fitting screws: Use a size-2 screwdriver (PO-ZIDRIVE) or use an electric screwdriver at it's lowest torque. Rail removal: Use a flat screwdriver of max. 6 mm wide. Only

use the original screws enclosed, to prevent malfunctioning from using too thick screw heads!



# WARNING

Young children can be strangled by loops in pull cords, chains, tapes and inner cords that operate the product. They can also wrap cords around their necks. To avoid strangulation and entanglement, keep cords out of

reach of young children. Move beds, cots and furniture away from window covering cords. Do not tie cords together. Make sure cords do not twist and create a loop. Install and use the in